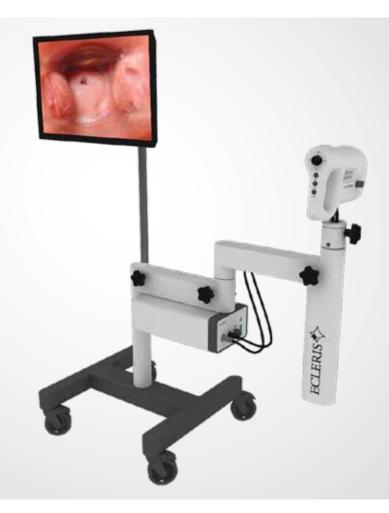

## Optional:

- Monitor stand pole
- Endodigi software capturing system.
- JPG output

- OSD (on screen display) with indication of real magnification.
- Zoom and focus operated by 4 commands joystick.
- Still function.
- WB (white balance) push bottom control.
- Perfect color discrimination due to CMOS HD technology.
- Floor stand system with 4 antistatic wheels with break.
- Ratched up down pole with double arm for easier and steady positioning.