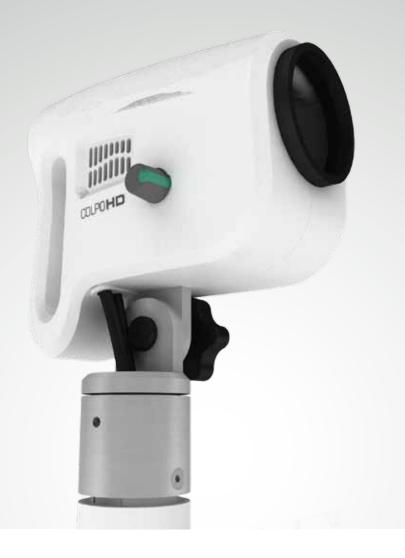

## COLPOSCOPE HD SERIES C-100

Outstanding image quality
Perfect HD 1280X720p color definition
Optical zoom

• LED high power illumination • Great maneuverability

- OSD (on screen display) with indication of real magnification.
- Zoom and focus operated by 4 commands joystick.
- Still function.
- WB (white balance) push bottom control.
- Perfect color discrimination due to CMOS HD technology.
- Floor stand system with 4 antistatic wheels with break.
- Ratched up down pole with double arm for easier and steady positioning.