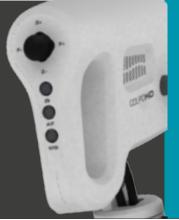

- OSD (on screen display) with indication of real magnification.
- Zoom and focus operated by 4 commands joystick.
- Still function.
- WB (white balance) push bottom control.
- Perfect color discrimination due to CMOS HD technology.
- Floor stand system with 4 antistatic wheels with break.
- Ratched up down pole with double arm for easier and steady positioning.